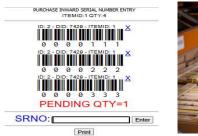

| BARCODE       |                   | SCAN ITEM            | SCAN SRNO | CARTON LABEL ITEM | PRINT AND PASTE SRNO |  |
|---------------|-------------------|----------------------|-----------|-------------------|----------------------|--|
| 1             | 1                 | TABLE                | 222       | CARTON/BOX1       | 7777                 |  |
| 2             | 2                 | CHAIRS               | 999       |                   |                      |  |
| ONAPPROVE     |                   | STOCKCARD ISSUING    |           |                   |                      |  |
| STOCKCARD     |                   | ITEM                 | QTY       | RECEIVE           | ISSU                 |  |
|               | 1                 | TABLE                | 1         | 0                 |                      |  |
| Convright 202 | 24. All rights re | served. MohileFRP in |           |                   |                      |  |