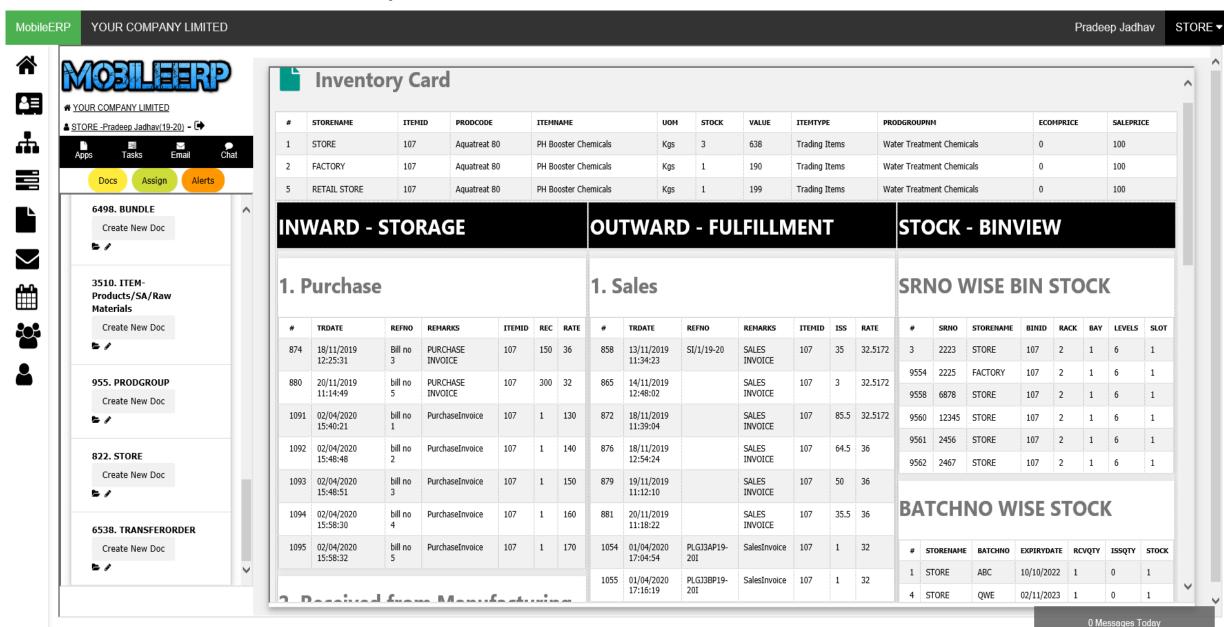

obileerp.in

Version 20

Release: Nov 2020

#### Enter Purchase Order or Auto create from MRP or PR or BO/SO



#### OnInsert PO initiates Purchase Execution Flow



## Process Purchase Order > Create Pending Inward



# When Material Arrives kindly inward material



## Process Inward Bill, Serial Numbers, Batch Numbers, TO



## Enter Bill No, QTY Received and Check or Edit Bill Details



# 2/3/4 way Invoice Matching & Bill Passing



6 Messages Today

#### Incoming Serial Number Entry. Print Barcode and paste on product SKU



## Incoming Batch Number Entry



## Putaway - Transfer Order or Bin Transfer

By Default item inward at default location allocated during bin setup



#### Check in Inventory Storage Layout – Drilldown to Items in Bin



# Check in Inventory Card for that Item