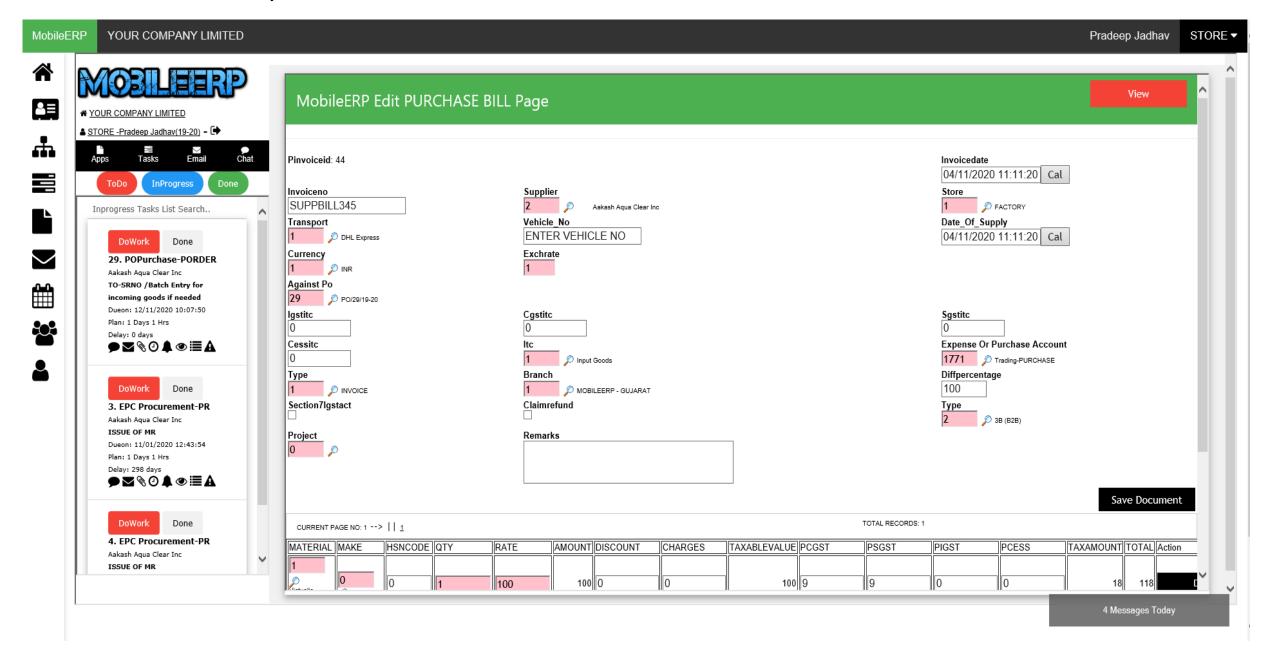

## Purchase System

For eCommerce, Trading, Custom, Subcon or Mfg Product Sales

www.mobileerp.in

Version 20

Release: Nov 2020

#### Enter Purchase Order or Auto create from MRP or PR or BO/SO



#### OnInsert PO initiates Purchase Execution Flow



## Process Purchase Order > Create Pending Inward



# When Material Arrives kindly inward material



## Process Inward Bill, Serial Numbers, Batch Numbers, TO



## Enter Bill No, QTY Received and Check or Edit Bill Details



# 2/3/4 way Invoice Matching & Bill Passing



6 Messages Today

#### Incoming Serial Number Entry. Print Barcode and paste on product SKU



## Incoming Batch Number Entry



## Putaway - Transfer Order or Bin Transfer

By Default item inward at default location allocated during bin setup



#### Check in Inventory Storage Layout – Drilldown to Items in Bin



# Check in Inventory Card for that Item