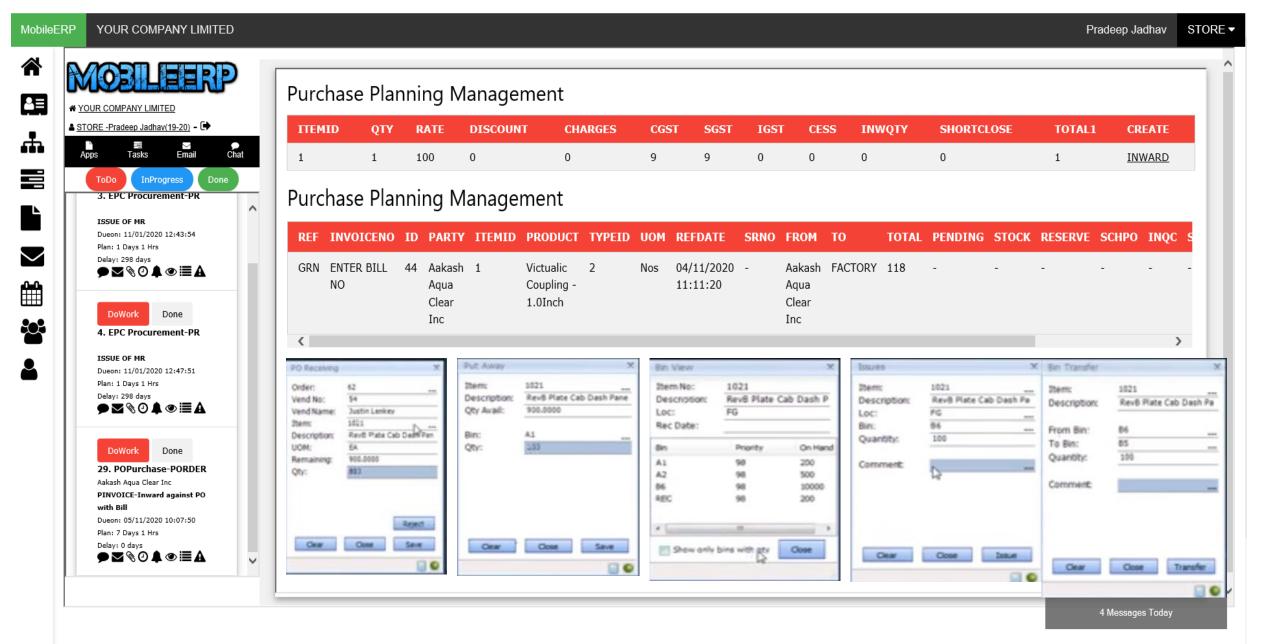

## Process Inward Bill, Serial Numbers, Batch Numbers, TO

## Enter Bill No, QTY Received and Check or Edit Bill Details

## Putaway - Transfer Order or Bin Transfer

By Default item inward at default location allocated during bin setup