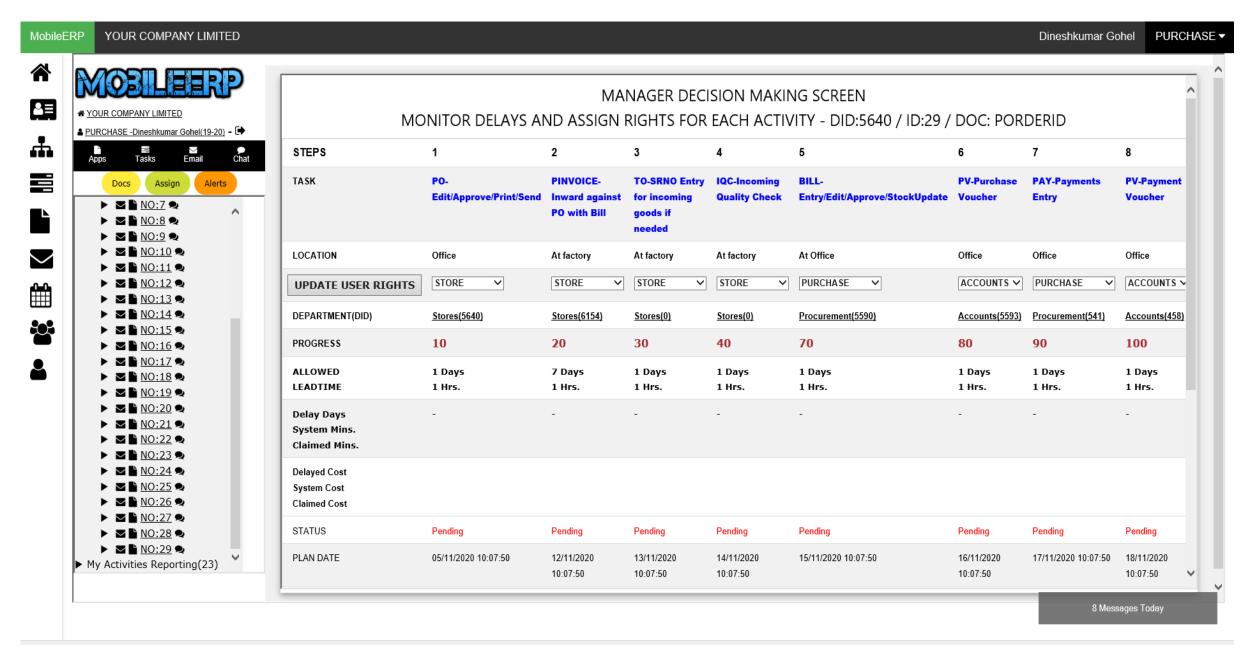

#### OnInsert PO initiates Purchase Execution Flow

## Process Purchase Order > Create Pending Inward