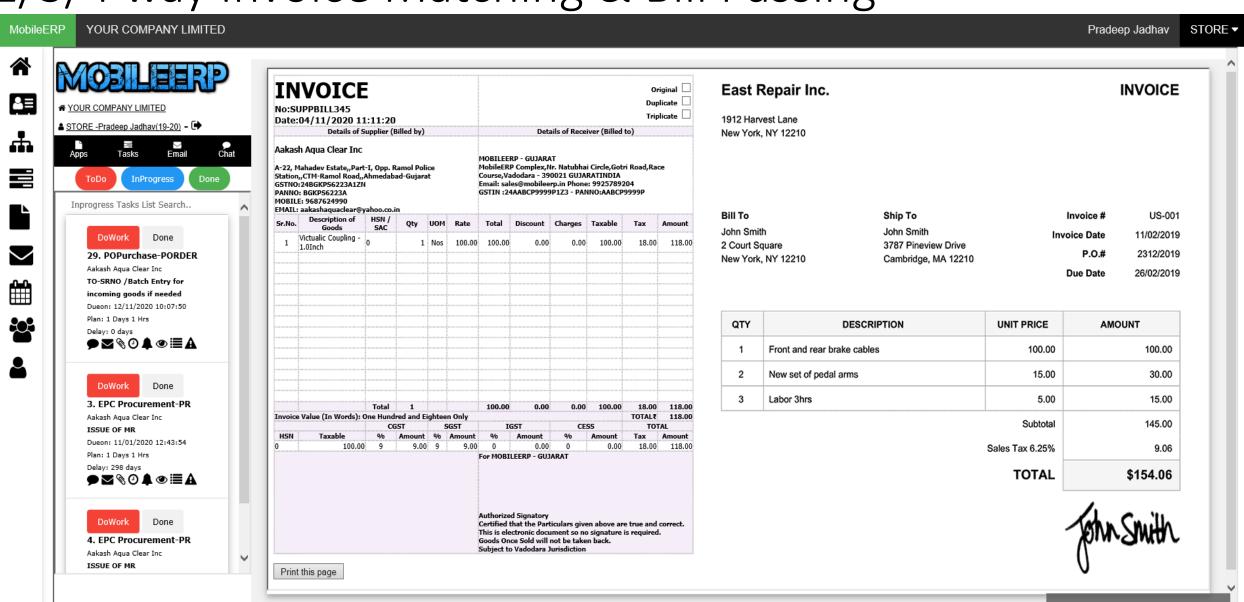

## Purchase System

For eCommerce, Trading, Custom, Subcon or Mfg Product Sales

www.mobileerp.in

Version 20

Release: Nov 2020

#### Enter Purchase Order or Auto create from MRP or PR or BO/SO



#### OnInsert PO initiates Purchase Execution Flow



## Process Purchase Order > Create Pending Inward



# When Material Arrives kindly inward material



## Process Inward Bill, Serial Numbers, Batch Numbers, TO



## Enter Bill No, QTY Received and Check or Edit Bill Details



# 2/3/4 way Invoice Matching & Bill Passing



6 Messages Today

#### Incoming Serial Number Entry. Print Barcode and paste on product SKU



## Incoming Batch Number Entry



## Putaway - Transfer Order or Bin Transfer

By Default item inward at default location allocated during bin setup



#### Check in Inventory Storage Layout – Drilldown to Items in Bin



# Check in Inventory Card for that Item