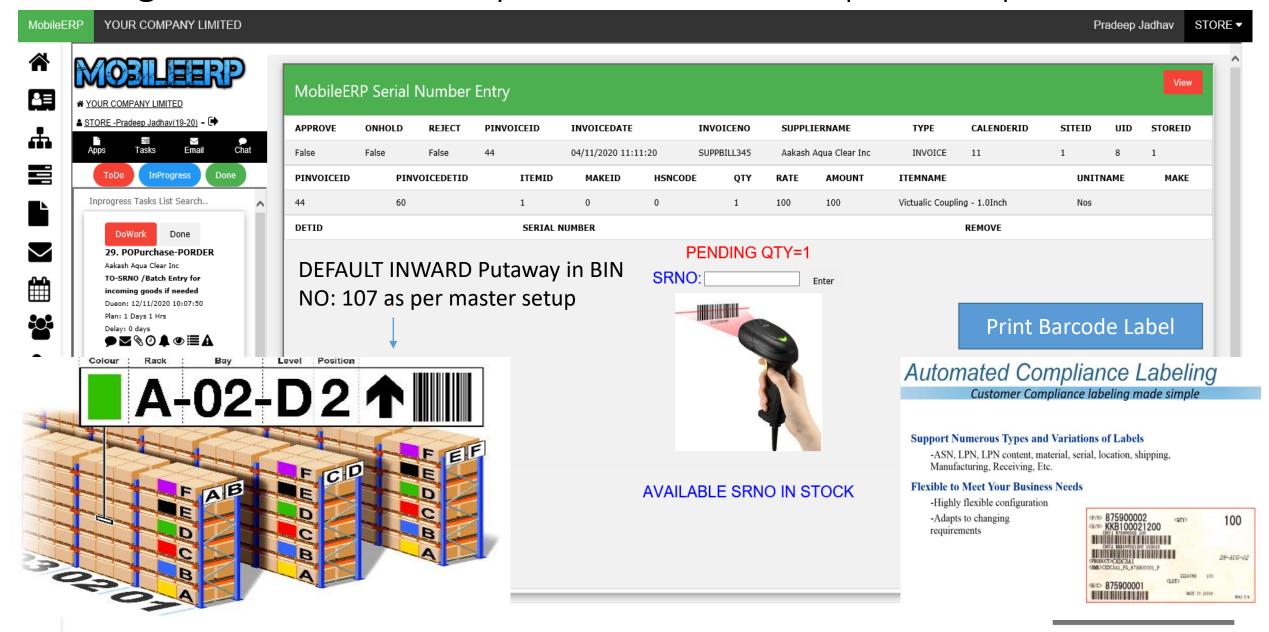

#### Incoming Serial Number Entry. Print Barcode and paste on product SKU

## Putaway - Transfer Order or Bin Transfer

By Default item inward at default location allocated during bin setup