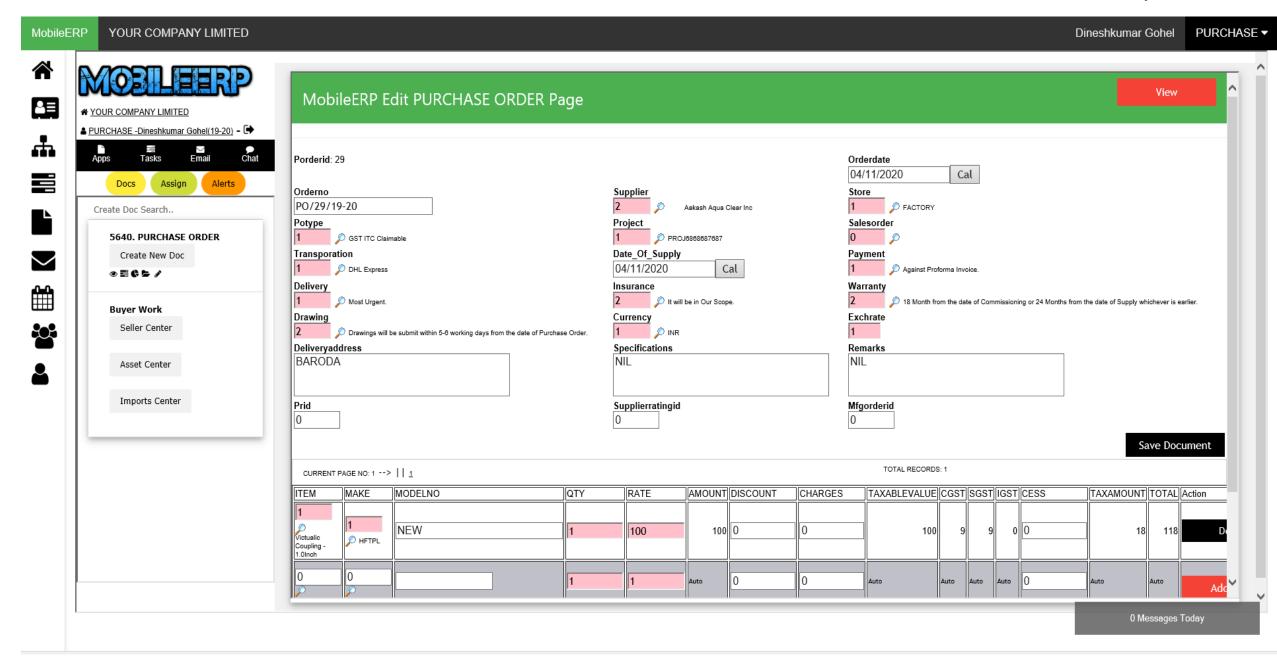

#### Enter Purchase Order or Auto create from MRP or PR or BO/SO

#### OnInsert PO initiates Purchase Execution Flow