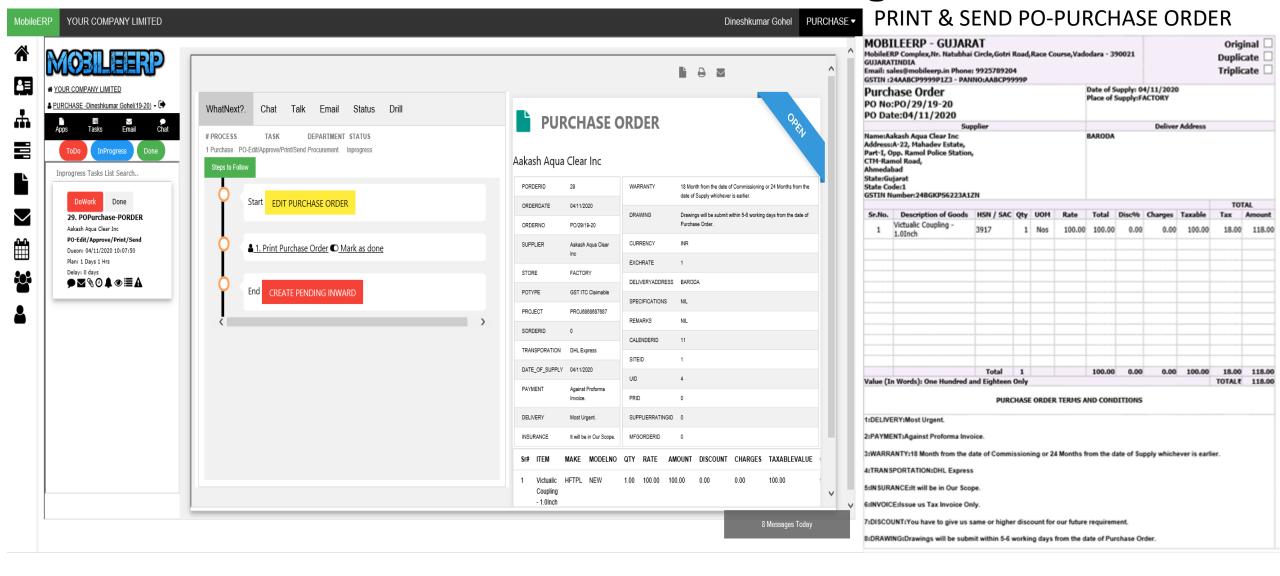

## Process Purchase Order > Create Pending Inward

# When Material Arrives kindly inward material