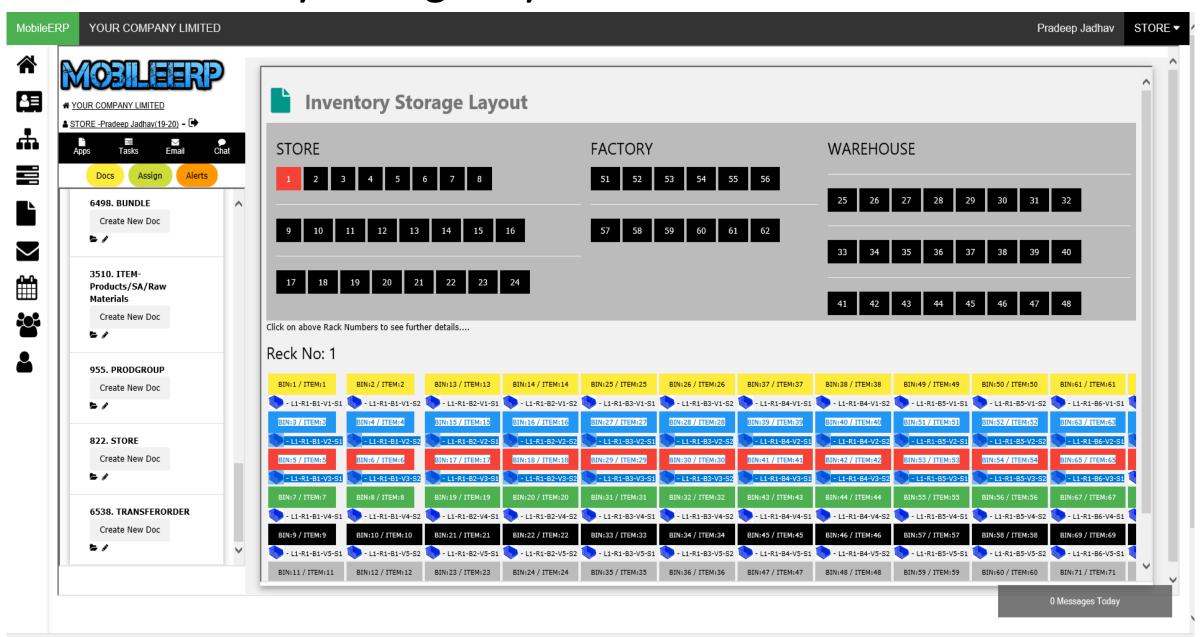

Custom, Subcon or Mfg Product Sales

www.mobileerp.in

Version 20

Release: Nov 2020

#### Enter Purchase Order or Auto create from MRP or PR or BO/SO



#### OnInsert PO initiates Purchase Execution Flow



## Process Purchase Order > Create Pending Inward



# When Material Arrives kindly inward material



## Process Inward Bill, Serial Numbers, Batch Numbers, TO



## Enter Bill No, QTY Received and Check or Edit Bill Details



# 2/3/4 way Invoice Matching & Bill Passing



6 Messages Today

#### Incoming Serial Number Entry. Print Barcode and paste on product SKU



## Incoming Batch Number Entry



## Putaway - Transfer Order or Bin Transfer

By Default item inward at default location allocated during bin setup



#### Check in Inventory Storage Layout – Drilldown to Items in Bin



# Check in Inventory Card for that Item