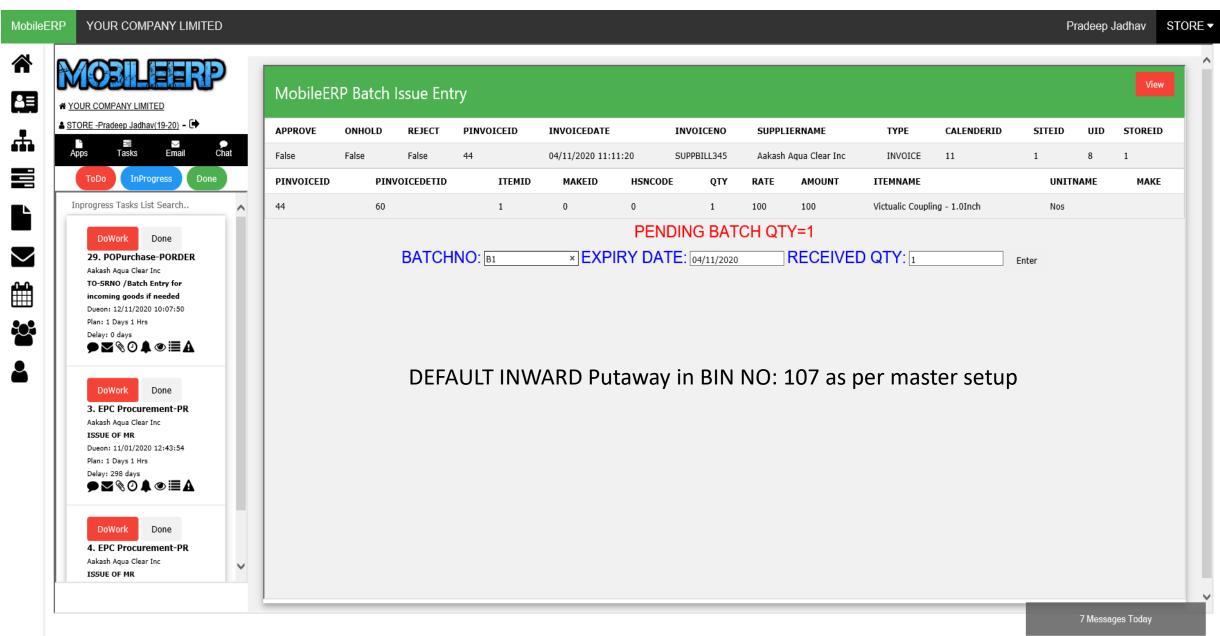

## Purchase System

For eCommerce, Trading, Custom, Subcon or Mfg Product Sales

www.mobileerp.in

Version 20

Release: Nov 2020

#### Enter Purchase Order or Auto create from MRP or PR or BO/SO



#### OnInsert PO initiates Purchase Execution Flow



## Process Purchase Order > Create Pending Inward



# When Material Arrives kindly inward material



## Process Inward Bill, Serial Numbers, Batch Numbers, TO



## Enter Bill No, QTY Received and Check or Edit Bill Details



# 2/3/4 way Invoice Matching & Bill Passing



6 Messages Today

#### Incoming Serial Number Entry. Print Barcode and paste on product SKU



## Incoming Batch Number Entry



## Putaway - Transfer Order or Bin Transfer

By Default item inward at default location allocated during bin setup



#### Check in Inventory Storage Layout – Drilldown to Items in Bin



# Check in Inventory Card for that Item