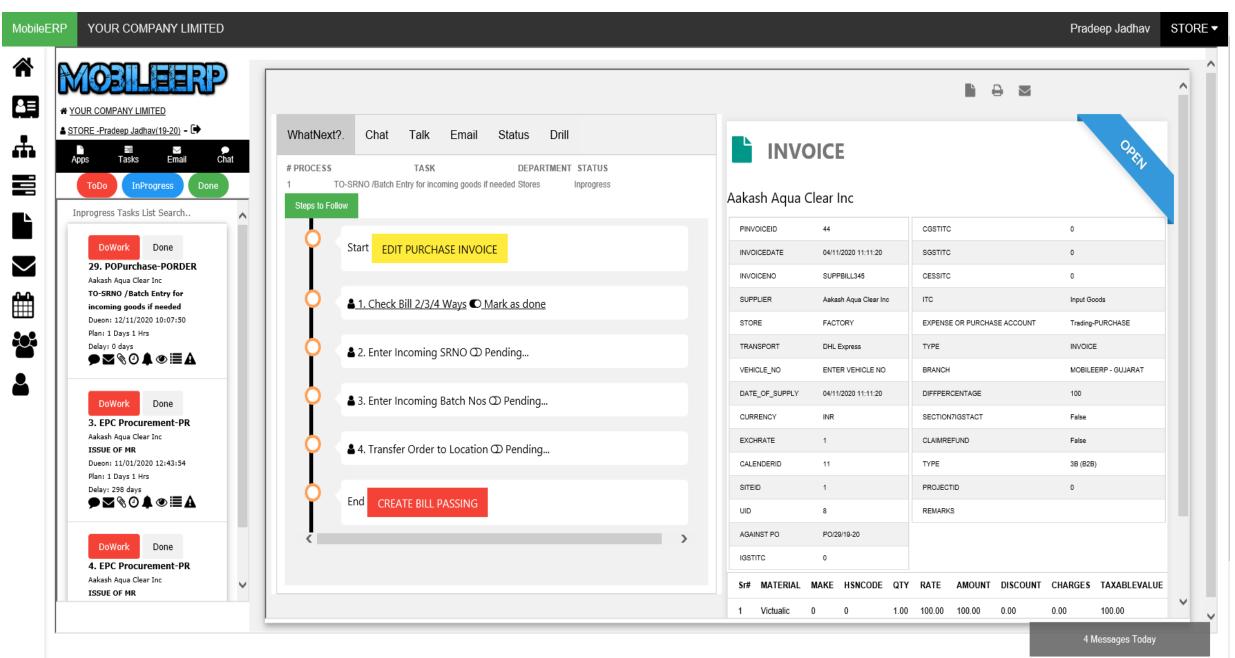

## Process Inward Bill, Serial Numbers, Batch Numbers, TO

## Enter Bill No, QTY Received and Check or Edit Bill Details