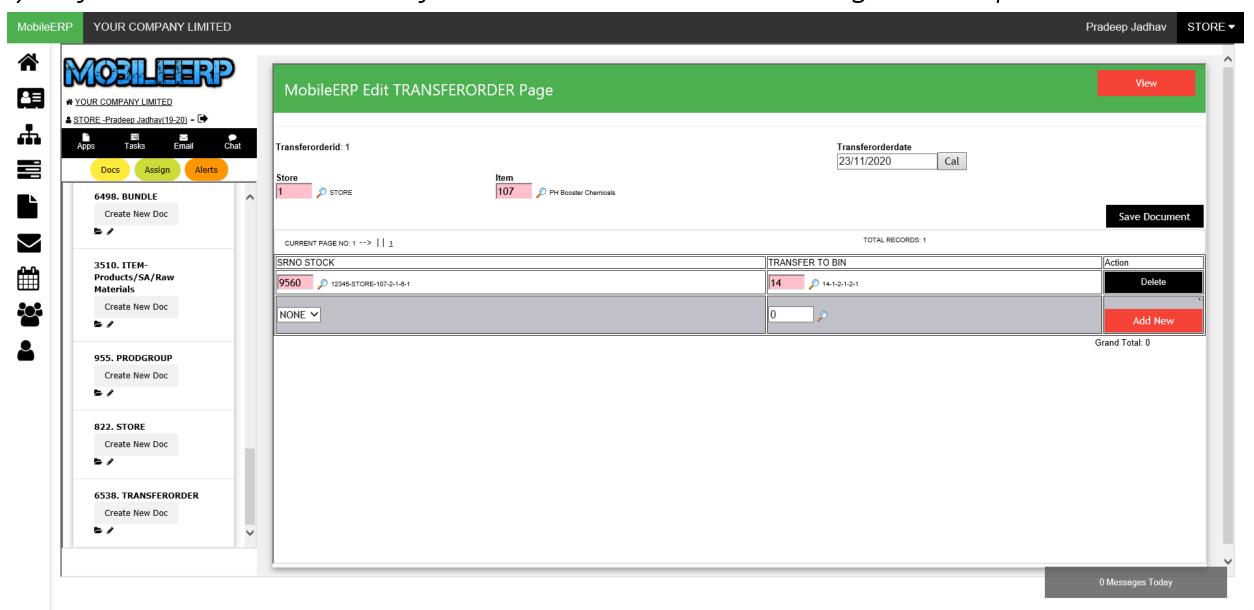

## Putaway - Transfer Order or Bin Transfer

By Default item inward at default location allocated during bin setup