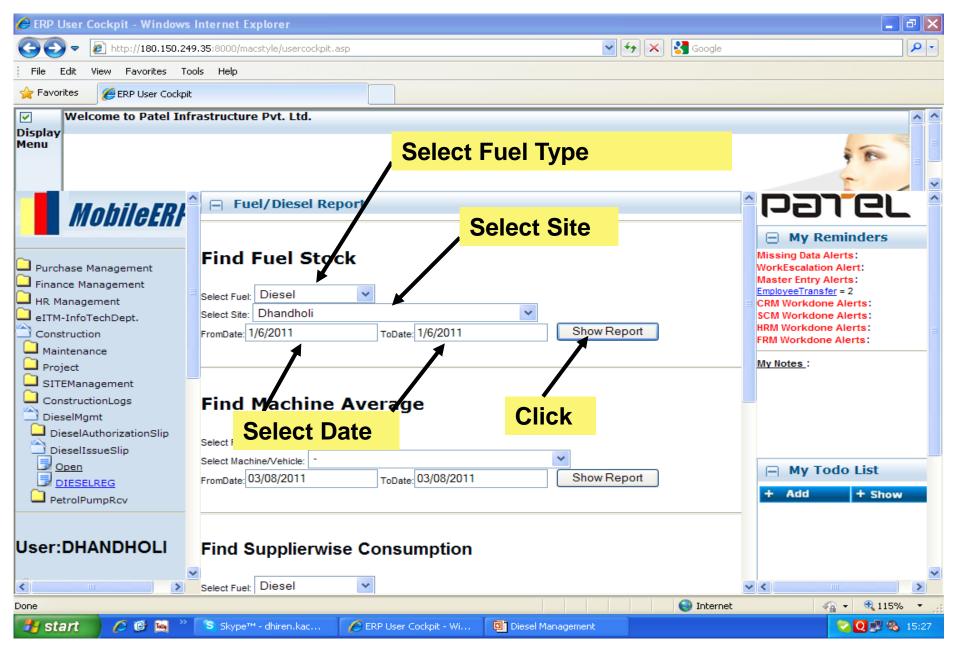

# **Diesel Registration**

| 🖉 ERP User Cockpit - Windows Internet Ex                                                                                | plorer                                                                   |                     |                                                                                                                                                                                                                                                         |
|-------------------------------------------------------------------------------------------------------------------------|--------------------------------------------------------------------------|---------------------|---------------------------------------------------------------------------------------------------------------------------------------------------------------------------------------------------------------------------------------------------------|
| 🕞 🕞 🗢 🙋 http://180.150.249.35:8000/mac                                                                                  | style/usercockpit.asp                                                    | 💌 🐓 🔀 Google        | P -                                                                                                                                                                                                                                                     |
| File Edit View Favorites Tools Help                                                                                     |                                                                          |                     |                                                                                                                                                                                                                                                         |
| 🚖 Favorites 🏾 🏀 ERP User Cockpit                                                                                        |                                                                          |                     |                                                                                                                                                                                                                                                         |
| Welcome to Patel Infrastructure                                                                                         |                                                                          |                     |                                                                                                                                                                                                                                                         |
| Purchase Management Finance Management HR Management EITM-InfoTechDept. Construction Maintenance Project SITEManagement | Click<br>Machine Average                                                 | Show Report         | My Reminders      My Reminders      Missing Data Alerts:     WorkEscalation Alert:     Master Entry Alerts:     EmployeeTransfer = 2     CRM Workdone Alerts:     SCM Workdone Alerts:     HRM Workdone Alerts:     FRM Workdone Alerts:     My Notes : |
| DieselIssueSlip<br><u>Open</u><br><u>DIESELREG</u><br>PetrolPumpRcv                                                     | ne/Vehicle: -<br>3/08/2011 ToDate: 03/08/2011<br>upplierwise Consumption | Show Report         | My Todo List  Add + Show                                                                                                                                                                                                                                |
| Done                                                                                                                    |                                                                          | S Internet          |                                                                                                                                                                                                                                                         |
| 🛃 start 🔰 🏉 🞯 🖼 🥍 💲 Skype™                                                                                              | - dhiren.kac 🥢 💋 ERP User Cockpit - Wi                                   | 📴 Diesel Management | 🔽 📿 🛃 🧐 15:21                                                                                                                                                                                                                                           |